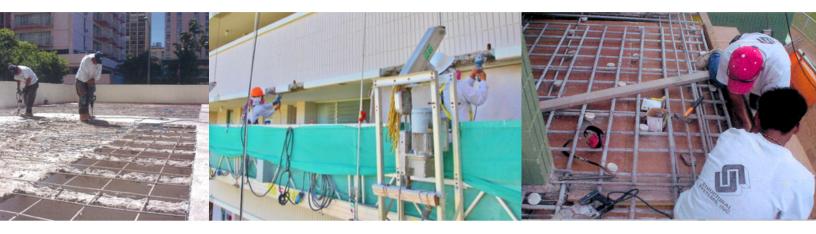

## **CONRETE REPAIRS TO BUILDINGS INCLUDE:**

LANAIS

STOP

- WALKWAYS
- EXT. WALLS
- PARKING DECKS & STRUCTURES CONCRETE COLUMNS
- STAIRS

## **REPAIRING THE REPAIRS!**

Many of our projects involve correcting ineffective or faulty repairs! Our Staff and crews have the technical skills and expertise to provide you with the proper and long-lasting repairs to your reinforced concrete building.