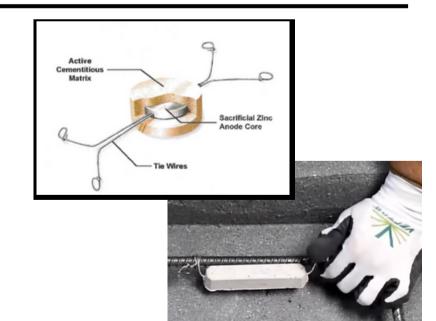

## WE PROVIDE CORROSION CONTROL & PREVENTION

- Galvashield XP Anodes for Spalling Prevention -Typical Service Life 10-20 yrs
- Waterproof Concrete with Neogard Coatings
  Post-Tensioned Cable Repairs
- Building Surveys & Analysis